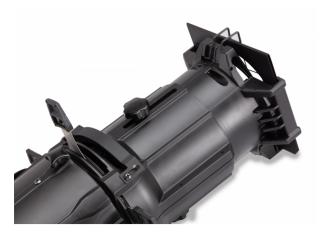

## **SQUARE 150P**

150W Led Profile Spot Light with Beam Shaping Shutters & Gobo Slot

Centolight SQUARE 150P is a professional LED Profile with 26° beam (also available optional 19° lens tube) designed for theatres and fixed installations where high LED chip reliability and warm white lighting (approx. 3.200K) are required. The light source is a 150W CITILED® LED with CRI ≥90 to allow excellent color rendering, especially in indoor venues like TV studios, theaters and museums. Great attention is paid to quality of dimmer control and chip temperature, to minimize the consequences of using LEDs instead of traditional lamps. The cooling system uses high precision fans in order to keep noise within 25dB @ 1m. The 4 beam-shaping shutter system allows both radial and angled adjustment of the beam. The fixture is equipped with a compartment for gobos and manual iris (both optional), as well as the front color-frame holder (included).

## Key features

LED Profile Spot with 26° Beam (19° optional)

| Light Source                            | 150W Warm-White (3200K) CITILED® LED with over 50,000h lifetime |
|-----------------------------------------|-----------------------------------------------------------------|
| Radial/Angled Blade-Framing System      |                                                                 |
| Smooth 16-bit Dimmer                    |                                                                 |
| Flicker-Free Operation                  |                                                                 |
| Low-Noise Cooling System                |                                                                 |
| Gobos/Iris Slot (ptional gobo and iris) |                                                                 |
| Color Frame Holder (included)           |                                                                 |