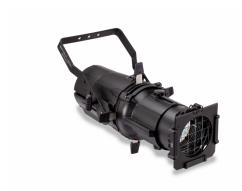

## **SQUARE 150P**

150W Led Profile Spot Light with Beam Shaping Shutters & Gobo Slot

Centolight SQUARE 150P is a professional LED Profile with 26° beam (also available optional 19° lens tube) designed for theatres and fixed installations where high LED chip reliability and warm white lighting (approx. 3.200K) are required. The light source is a 150W CITILED® LED with CRI ≥90 to allow excellent color rendering, especially in indoor venues like TV studios, theaters and museums. Great attention is paid to quality of dimmer control and chip temperature, to minimize the consequences of using LEDs instead of traditional lamps. The cooling system uses high precision fans in order to keep noise within 25dB @ 1m. The 4 beam-shaping shutter system allows both radial and angled adjustment of the beam. The fixture is equipped with a compartment for gobos and manual iris (both optional), as well as the front color-frame holder (included).

## Key features

LED Profile Spot with 26° Beam (19° optional)

| Light Source                            | 150W Warm-White (3200K) CITILED® LED with over 50,000h lifetime |
|-----------------------------------------|-----------------------------------------------------------------|
| Radial/Angled Blade-Framing System      |                                                                 |
| Smooth 16-bit Dimmer                    |                                                                 |
| Flicker-Free Operation                  |                                                                 |
| Low-Noise Cooling System                |                                                                 |
| Gobos/Iris Slot (ptional gobo and iris) |                                                                 |
| Color Frame Holder (included)           |                                                                 |