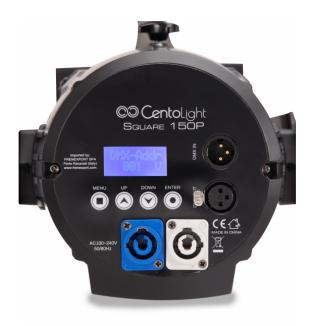

## Specifications

| Light Source                              | 1 x 150W Warm White Citiled® LED                         |
|-------------------------------------------|----------------------------------------------------------|
| Chip Life                                 | Over 50,000h                                             |
| CCT (Color Temperature)                   | 3100±150K                                                |
| Luminous Flux                             | 3120lux/3m, 1170lux/5m, 780lux/10m                       |
| CRI                                       | ≥90                                                      |
| Refresh Rate                              | Over 15.000Hz (Flicker-Free)                             |
| 4 Blade-Framing System adjustable for rad | ial and angle positioning                                |
| Beam Angle                                | 26° Lens (19° Optional)                                  |
| 16-Bit Smooth Linear Dimming              |                                                          |
| Strobe                                    | 0-20Hz                                                   |
| Cooling System                            | Quite Fan (under 25dB @1m)                               |
| DMX Channel                               | 2-Channels (RDM Included)                                |
| Control Modes                             | DMX, Master-Slave, Manual Dimming                        |
| LCD Display                               |                                                          |
| DMX In/Out                                | 3-pin XLR                                                |
| IP rate                                   | IP33                                                     |
| Power Socket                              | Powercon Input/Output                                    |
| Voltage:100~240V 50/60Hz                  |                                                          |
| Max Power Consumption                     | 170W                                                     |
| Working Temperature                       | -30÷55°C                                                 |
| Housing Surface Temperature               | 40°C~55°C                                                |
| Max. Fixture Size (WxDxH)                 | 590 x 266 x 266 mm - 23.29 x 10.47 x 10.47 in (C-bracket |
|                                           | included)                                                |
| Net Weight                                | 6,5 kg - 14.33 lbs.                                      |
| Packing Size (WxDxH)                      | 640 x 280 x 280 mm - 25.20 x 11.02 x 11.02 in            |
| Packing Weight                            | 8,2 kg - 18.08 lbs.                                      |
| Accessories                               | 19° Lens Tube, Metal Gobo Holder, Iris                   |
|                                           |                                                          |