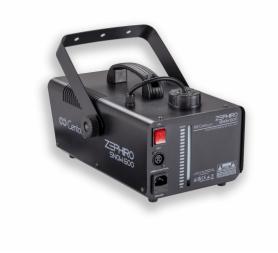

# **ZEPHIRO SNOW 600**

600 Watt Snow Machine with wired control

It is well known how the world of show business and entertainment is based on the fusion of music, images, lights and environmental effects. The sensory involvement of those who enjoy the entertainment event is increasingly present nowadays. Centolight knows very well this need and thanks to the Zephiro line it offers a wide range of machines for smoke, fog, bubbles, snow and more.

Zephiro Snow 600 is a compact snow machine; designed for small to medium environments and equipped with wired control. It generates a soft and persistent snow, particularly appreciated in all those situations where a simulation of winter and snow scenarios is required.

It has a power output of 600W, is designed for indoor applications and can cover about  $30m^2$  with 1 liter of fluid.