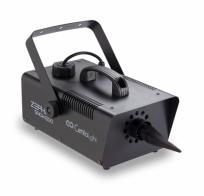

# **ZEPHIRO SNOW 600**

600 Watt Snow Machine with wired control

It is well known how the world of show business and entertainment is based on the fusion of music, images, lights and environmental effects. The sensory involvement of those who enjoy the entertainment event is increasingly present nowadays. Centolight knows very well this need and thanks to the Zephiro line it offers a wide range of machines for smoke, fog, bubbles, snow and more.

Zephiro Snow 600 is a compact snow machine; designed for small to medium environments and equipped with wired control. It generates a soft and persistent snow, particularly appreciated in all those situations where a simulation of winter and snow scenarios is required.

It has a power output of 600W, is designed for indoor applications and can cover about  $30m^2$  with 1 liter of fluid.