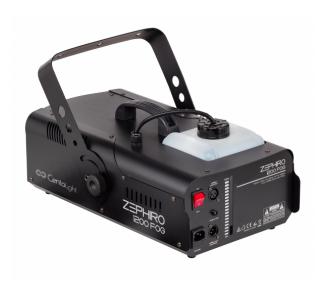

## **ZEPHIRO FOG 1200**

Powerful Fog machine with wired and wireless controllers.

Zephiro Fog 1200 is a powerful and compact fog machine; designed for professional medium-sized on-stage applications and equipped with wired and wireless control.

## Key features

453m³/Minute Fog output fills up a medium sized room quickly.

Continuous fog output after a minimal warm-up time.

2.5L Tank capacity for about 2-hour continuous use without refilling.

Wired Controller to start and stop the fog emission.

## Specifications

| Heating Element                     | 1200 Watt                                    |
|-------------------------------------|----------------------------------------------|
| Output distance                     | 4-5 meters                                   |
| Warm-up time                        | Approximately 3 Minutes                      |
| Tank capacity                       | 2,5 Liters                                   |
| Fog output                          | 453m³/Min                                    |
| Wireless remote controller included | Yes - 433,92 MHz (Max 10 Meters)             |
| Wired remote controller included    | Yes (START/STOP Switch)                      |
| Mounting bracket included           | Yes                                          |
| Power requirements                  | 220V AC, 50Hz                                |
| Internal fuse                       | 10A 250V fast blow 20mm glass                |
| Dimensions                          | 460 x 253 x 180 mm (18,11 x 9,96 x 7,09 in)  |
| Weight                              | 5,5 kg (12,12 lbs.)                          |
| Packing Size                        | 530 x 300 x 250 mm (20,87 x 11,81 x 9,84 in) |
| Packing Weight                      | 6,3 kg (13,89 lbs.)                          |