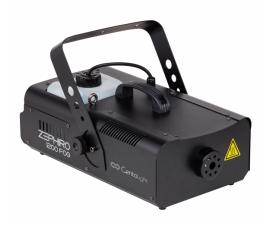

## **ZEPHIRO FOG 1200**

Powerful Fog machine with wired and wireless controllers.

Zephiro Fog 1200 is a powerful and compact fog machine; designed for professional medium-sized on-stage applications and equipped with wired and wireless control.

## Key features

453m³/Minute Fog output fills up a medium sized room quickly.

Continuous fog output after a minimal warm-up time.

2.5L Tank capacity for about 2-hour continuous use without refilling.

Wired Controller to start and stop the fog emission.

## Specifications

| Heating Element                     | 1200 Watt                                    |
|-------------------------------------|----------------------------------------------|
| Output distance                     | 4-5 meters                                   |
| Warm-up time                        | Approximately 3 Minutes                      |
| Tank capacity                       | 2,5 Liters                                   |
| Fog output                          | 453m³/Min                                    |
| Wireless remote controller included | Yes - 433,92 MHz (Max 10 Meters)             |
| Wired remote controller included    | Yes (START/STOP Switch)                      |
| Mounting bracket included           | Yes                                          |
| Power requirements                  | 220V AC, 50Hz                                |
| Internal fuse                       | 10A 250V fast blow 20mm glass                |
| Dimensions                          | 460 x 253 x 180 mm (18,11 x 9,96 x 7,09 in)  |
| Weight                              | 5,5 kg (12,12 lbs.)                          |
| Packing Size                        | 530 x 300 x 250 mm (20,87 x 11,81 x 9,84 in) |
| Packing Weight                      | 6,3 kg (13,89 lbs.)                          |