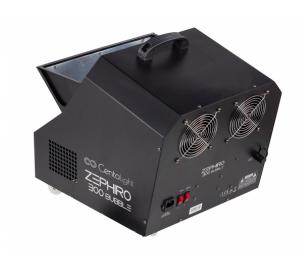

## **ZEPHIRO BUBBLE 300**

Professional two-wheeled bubble machine with wireless control

ZEPHIRO 300 BUBBLE is a professional bubble machine that covers small to medium environments with this fun effect.

## Key features

A bubbles emission of 2400 bubbles/minute allows the coverage of medium-small size environments.

Double front and rear fan.

Double wheel with bubble wands.

Remote controller to start and stop the bubbles emission.