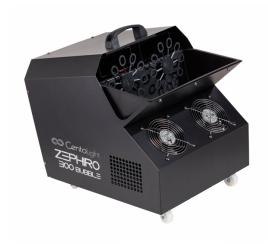

## **ZEPHIRO BUBBLE 300**

Professional two-wheeled bubble machine with wireless control

ZEPHIRO 300 BUBBLE is a professional bubble machine that covers small to medium environments with this fun effect.

## Key features

A bubbles emission of 2400 bubbles/minute allows the coverage of medium-small size environments.

Double front and rear fan.

Double wheel with bubble wands.

Remote controller to start and stop the bubbles emission.