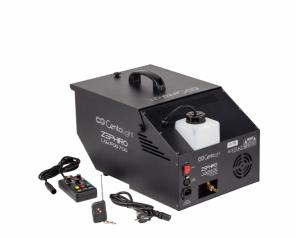

## ZEPHIRO LOW FOG 700

Compact machine for ground fog effect with wired and wireless controllers.

**ZEPHIRO 700 FOG** is a professional Ground Fog machine suitable for enhancing dance floors, stages and other environments where the ground fog effect is required.

## Key features

| 170m <sup>3</sup> /Minute Fog output fills up an 30m <sup>2</sup> area quickly. |                                         |
|---------------------------------------------------------------------------------|-----------------------------------------|
| Continuous fog output after a minimal warm-up time.                             |                                         |
| Wired remote controller included                                                | Yes (Timer, Manual fog, Continuous fog) |
| Remote controller to start and stop the fog emission.                           |                                         |