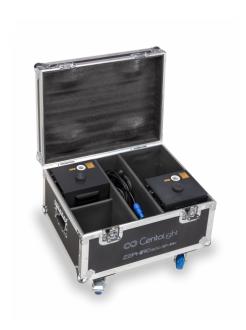

## ZEPHIRO 600 SPARK CASE

4-unit Flight Case for ZEPHIRO 600 SPARK

Professional flight-case with wheels for 4 ZEPHIRO 600 SPARK units

Equipped with compartment for cables and accessories. 75mm diameter wheels (2 wheels with brake). Stackable.

## Key features

Stackable flight case

| Wheel diameter                                        | 75mm (3")                              |
|-------------------------------------------------------|----------------------------------------|
| 2 wheels with brake; 2 without brake                  |                                        |
| Internal compartment for power cords, DMX cables, and | remote controls                        |
| Flight Case Size                                      | 62 x 50 x 45cm (24.5" x 19.7" x 17.7") |
| Flight Case Weight                                    | 15.05kg (33.17lbs)                     |
| Flight Case Weight (including 4 machines and          | 47kg (103.6lbs)                        |
| accessories)                                          |                                        |